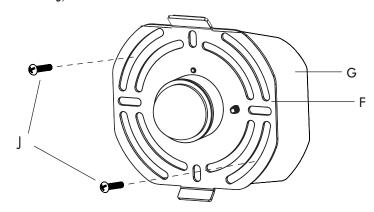

## PILLOW 2 SCONCE (120V) | INSTALLATION

Note: Please contact a licensed electrician.

06. Tuck all the wires into the J-box (G), and secure the crossbar assembly (D) with two provided 8-32 screws (J).

- 07. Hook the glass assembly (C) onto the french cleat of the crossbar assembly (D).
- 08. Using the hex key (A) secure the glass assembly with set screw (B).