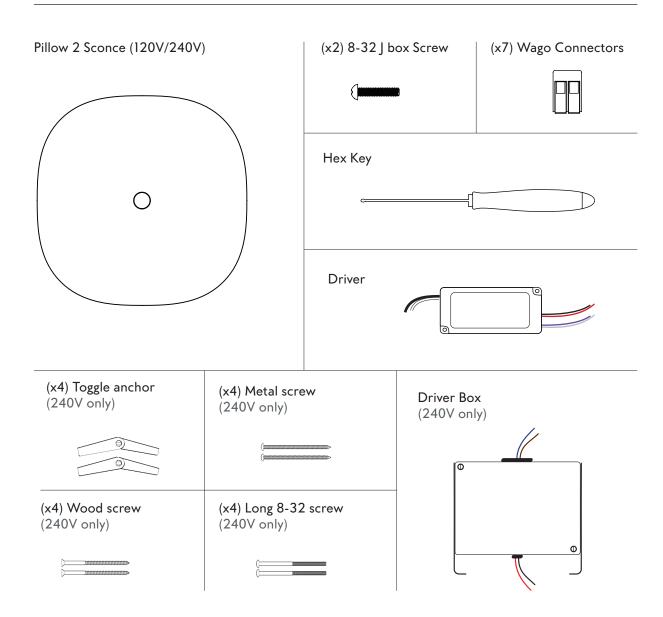

## PILLOW 2 SCONCE (120V) | INSTALLATION

Note: Please contact a licensed electrician.

01. With the provided hex key (A), unscrew the set screw (B) from the fixture back plate (C), to release the crossbar with LED assembly (D).