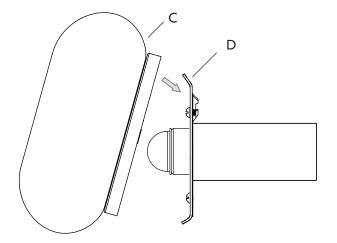

## PILLOW 2 SCONCE (120V) | INSTALLATION

Note: Please contact a licensed electrician.

01. With the provided hex key (A), unscrew the set screw (B) from the fixture back plate (C), to release the crossbar with LED assembly (D).

## PILLOW 2 SCONCE (240V) | INSTALLATION

Note: Please contact a licensed electrician.

01. With the provided hex key (A), unscrew the set screw (B) from the fixture back plate (C), to release the crossbar with LED and 240V driver enclosure assembly (D).