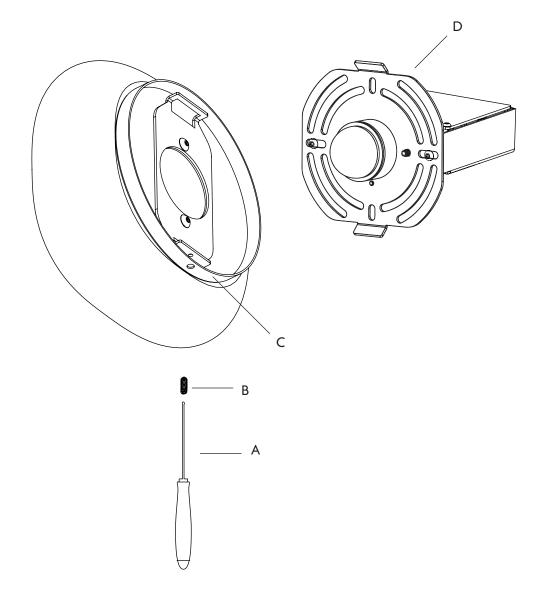

## PILLOW 2 SCONCE (120V) | INSTALLATION

Note: Please contact a licensed electrician.

01. With the provided hex key (A), unscrew the set screw (B) from the fixture back plate (C), to release the crossbar with LED assembly (D).

## PILLOW 2 SCONCE (240V) | INSTALLATION

Note: Please contact a licensed electrician.

01. With the provided hex key (A), unscrew the set screw (B) from the fixture back plate (C), to release the crossbar with LED and 240V driver enclosure assembly (D).