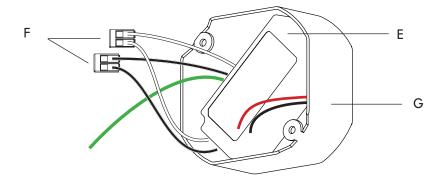

- 04. Bring the crossbar with LED assembly (D) up to the J-box (G), and make the ground wire connection using the provided 2-port wago (H).
- 05. Then make the low voltage wire connection with the provided 2-port wagos (I).