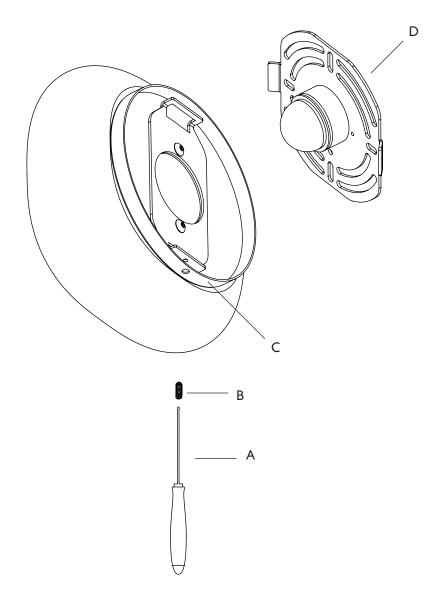

#### PILLOW 2 SCONCE (120V) | INSTALLATION

Note: Please contact a licensed electrician.

- 02. Take the LED driver (E), and connect the lead wires with the provided 2-port wagos (F) from the J-box (G).
- 03. Fit the LED driver inside the J-box and tuck in the lead wires.