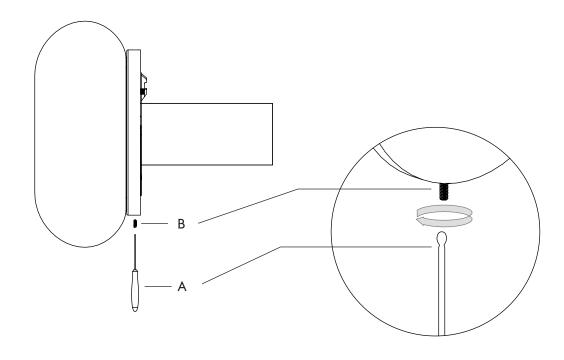

## PILLOW 2 SCONCE (120V) | INSTALLATION

Note: Please contact a licensed electrician.

01. With the provided hex key (A), unscrew the set screw (B) from the fixture back plate (C), to release the crossbar with LED assembly (D).

## PILLOW 2 SCONCE (120V) | INSTALLATION

Note: Please contact a licensed electrician.

06. Tuck all the wires into the J-box (G), and secure the crossbar assembly (D) with two provided 8-32 screws (J).

- 07. Hook the glass assembly (C) onto the french cleat of the crossbar assembly (D).
- 08. Using the hex key (A) secure the glass assembly with set screw (B).

## PILLOW 2 SCONCE (240V) | INSTALLATION

Note: Please contact a licensed electrician.

01. With the provided hex key (A), unscrew the set screw (B) from the fixture back plate (C), to release the crossbar with LED and 240V driver enclosure assembly (D).

# PILLOW 2 SCONCE (240V) | INSTALLATION

Note: Please contact a licensed electrician.

- 04. Hook the glass assembly (C) onto the french cleat of the crossbar assembly (D).
- 05. Using the hex key (A) secure the glass assembly with set screw (B).