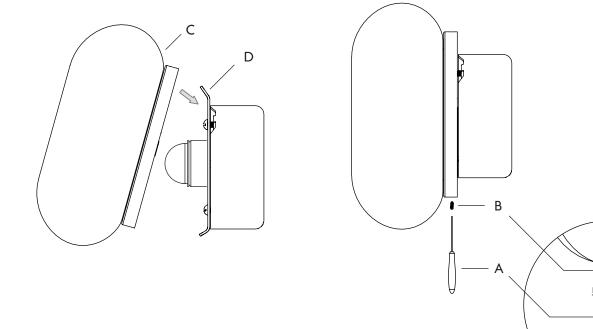

## PILLOW 2 SCONCE (120V) | INSTALLATION

Note: Please contact a licensed electrician.

01. With the provided hex key (A), unscrew the set screw (B) from the fixture back plate (C), to release the crossbar with LED assembly (D).

## PILLOW 2 SCONCE (240V) | INSTALLATION

Note: Please contact a licensed electrician.

01. With the provided hex key (A), unscrew the set screw (B) from the fixture back plate (C), to release the crossbar with LED and 240V driver enclosure assembly (D).