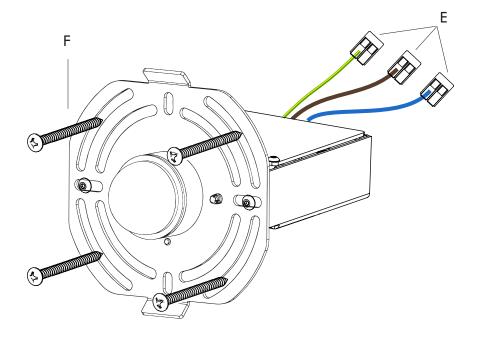

#### PILLOW 2 SCONCE (120V) | INSTALLATION

Note: Please contact a licensed electrician.

- 02. Take the LED driver (E), and connect the lead wires with the provided 2-port wagos (F) from the J-box (G).
- 03. Fit the LED driver inside the J-box and tuck in the lead wires.

- 04. Bring the crossbar with LED assembly (D) up to the J-box (G), and make the ground wire connection using the provided 2-port wago (H).
- 05. Then make the low voltage wire connection with the provided 2-port wagos (I).

## PILLOW 2 SCONCE (240V) | INSTALLATION

Note: Please contact a licensed electrician.

- 02. Connect the lead wires (E) to the power supply wires.
- 03. Mount the crossbar to the wall using the provided screws (F).